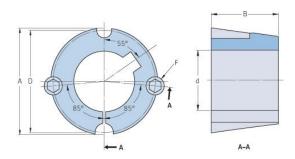

## **PHF TB1108X20MM**

| ·                  | ·····          |
|--------------------|----------------|
| Bushing no.        | TB1108         |
| d = Bore diameter  | 20             |
| (mm)               |                |
| Bore diameter (in) | 0.79           |
| Keyway width       | 6              |
| (mm)               |                |
| Keyway width (in)  | 0.24           |
| Keyway depth       | 2.8            |
| (mm)               |                |
| Keyway depth (in)  | 0.11           |
| A (mm)             | 38.4           |
| A (in)             | 1.51           |
| B (mm)             | 22.2           |
| B (in)             | 0.87           |
| D (mm)             | 36.9           |
| D (in)             | 1.45           |
| E (mm)             | -              |
| E (in)             | -              |
| F (mm)             | 6.350 x 12.700 |
| F (in)             | -              |
| Weight (kg)        | 0.11           |
| Weight (lbs)       | 0.24           |
| ·                  | /              |